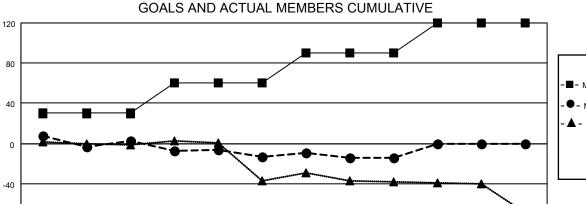

## District 14 T

| Clubs RESULTS FOR 2022-2023 |   |   |   | Members RESULTS FOR 2022-2023 |    |    |    |
|-----------------------------|---|---|---|-------------------------------|----|----|----|
|                             |   |   |   |                               |    |    |    |
| JULY/AUG/SEPT               | 0 | 0 | 0 | JULY/AUG/SEPT                 | 30 | 26 | 21 |
| OCT/NOV/DEC                 | 0 | 0 | 1 | OCT/NOV/DEC                   | 30 | 14 | 28 |
| JAN/FEB/MAR                 | 0 | 0 | 0 | <br> JAN/FEB/MAR              | 30 | 22 | 21 |
| APR/MAY/JUNE                | 1 | 0 | 0 | APR/MAY/JUNE                  | 30 | 0  | 0  |

Results as of: 3/31/2023

- MEMBER GROWTH ACTUAL

- ▲ - LAST YEAR MEMBERSHIP ACTUAL

| DROPPED CLUBS: 1 |    |
|------------------|----|
|                  |    |
| DROPPED MEMBERS  |    |
| DECEASED         | 17 |
| CLUB CANCELLED   | 0  |
| OTHER            | 53 |
| TOTAL            | 70 |
|                  |    |